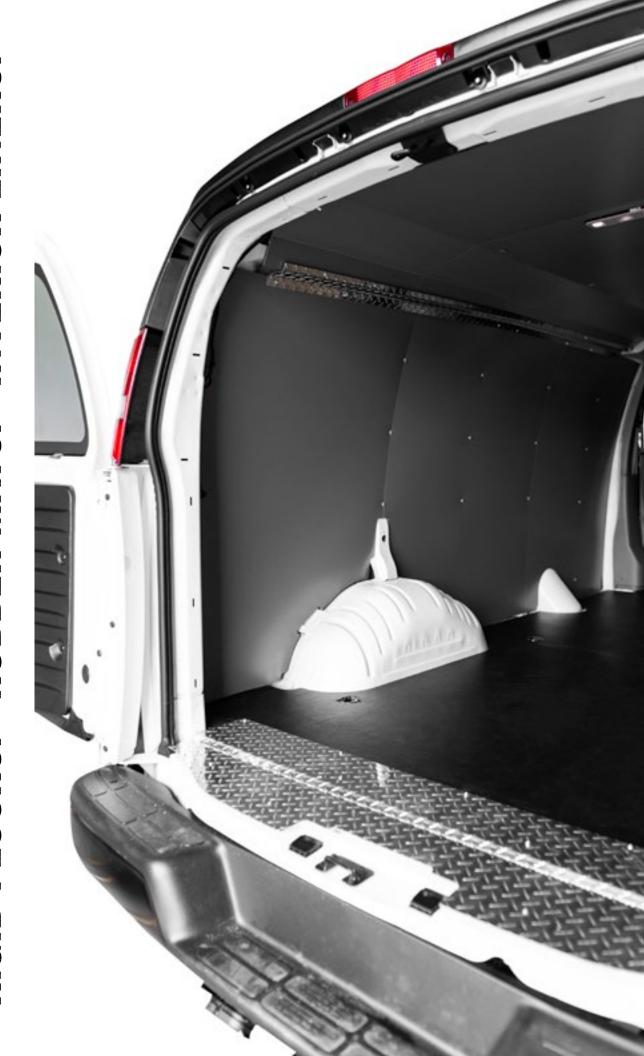

#### RIGID FLOORS

- Durability protects vehicle floor from impact and puncture damage
- Safety Anti-slip top surface reduces slips, trips, and injury claims
- Efficiency provides a flat, durable, and safe surface for technicians to work on
- With durable aluminium sill plates

#### INTERIOR LINERS

- Durability protects against the roughest wear and tear on van panels
- Increase Resale Value prevent van panel and van wrap damage, vehicles in excellent condition at end of life cycle
- Temperature Control liner insulation creates thermal barrier
- Sound Deadening reduce road noise

#### RUBBER MATS

- Ultra non-slip rubber is hardwearing and easy to clean.
- Flexibility and precision one-piece construction make for simple installation/removal.
- Incredible traction for keeping cargo in place
- One piece mat; no joints
- Most cost-effective flooring option