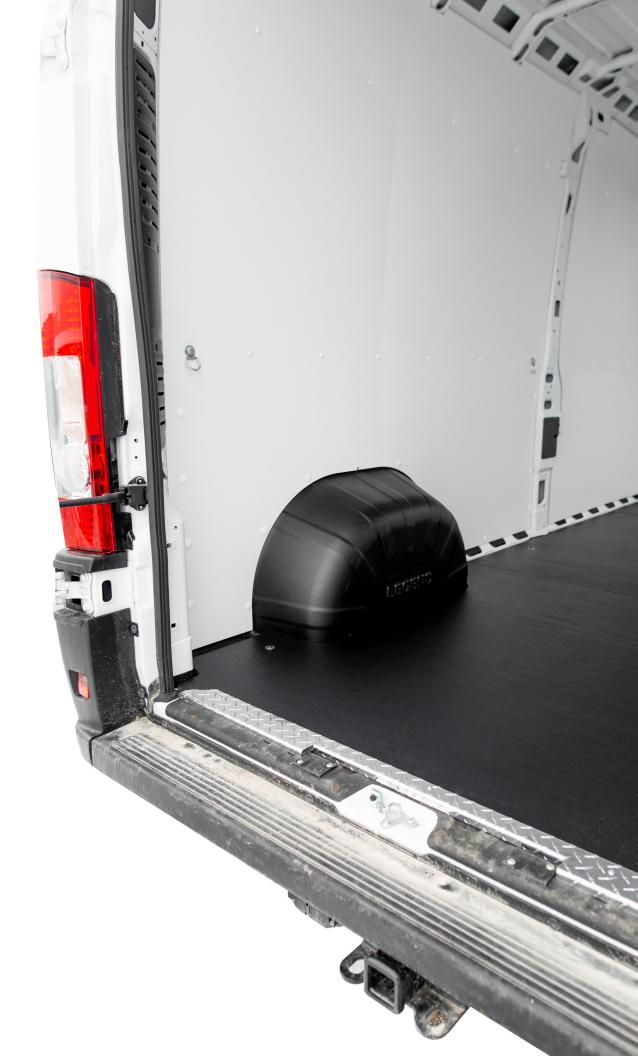

# WHEEL WELL COVERS

- Protection loading cargo in and out of the van, the bare wheel wells are one of the first things to dent and damage.
- Decrease Road Noise significantly deaden loud wheel and road noise by closing in wheel wells with extra padding
- Thermal Barrier with insulation