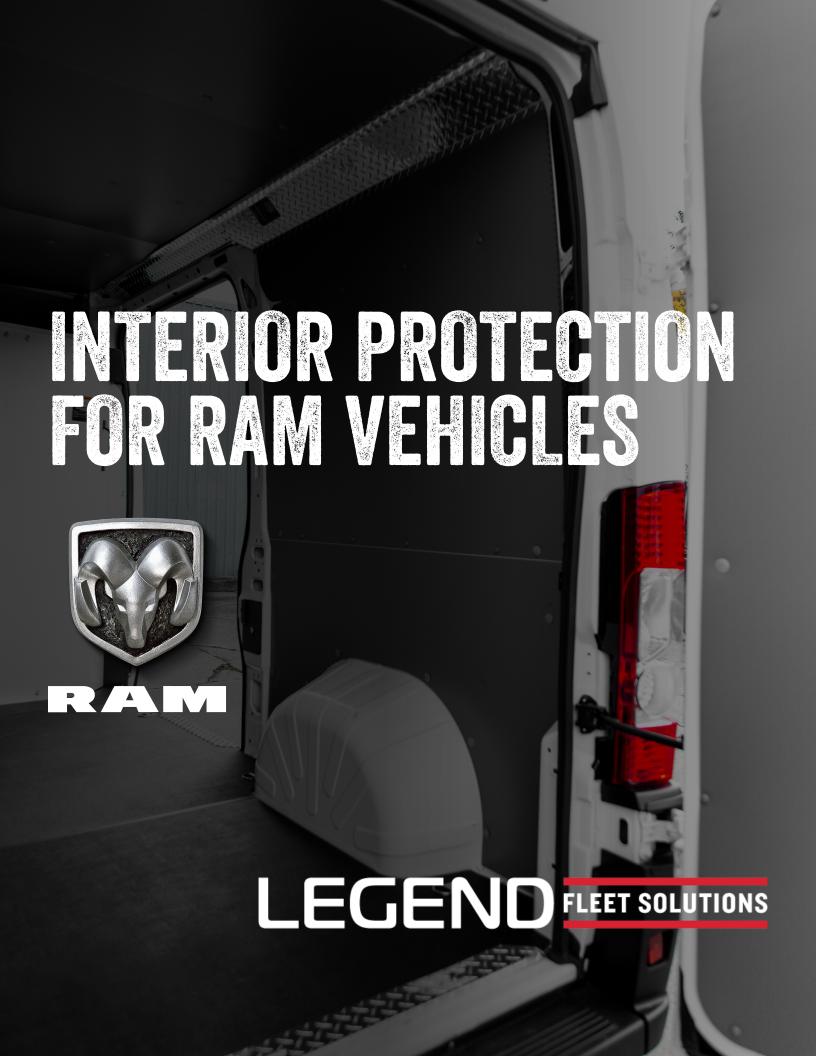

## RIGID FLOORS

- Durability protects vehicle floor from impact and puncture damage
- Safety Anti-slip top surface reduces slips, trips, and injury claims
- Efficiency provides a flat, durable, and safe surface for technicians to work on
- With durable aluminium sill plates

### RUBBER MATS

- Ultra non-slip rubber is hardwearing and easy to clean.
- Flexibility and precision one-piece construction make for simple installation/removal.
- Incredible traction for keeping cargo in place
- One piece mat; no joints
- Most cost-effective flooring option