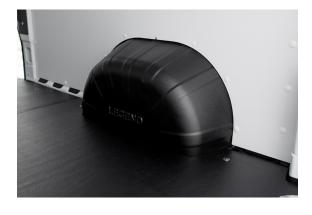

# WHEEL WELL COVERS

- Protection loading cargo in and out of the van, the bare wheel wells are one of the first things to dent and damage.
- Decrease Road Noise significantly deaden loud wheel and road noise by closing in wheel wells with extra padding
- Thermal Barrier with insulation